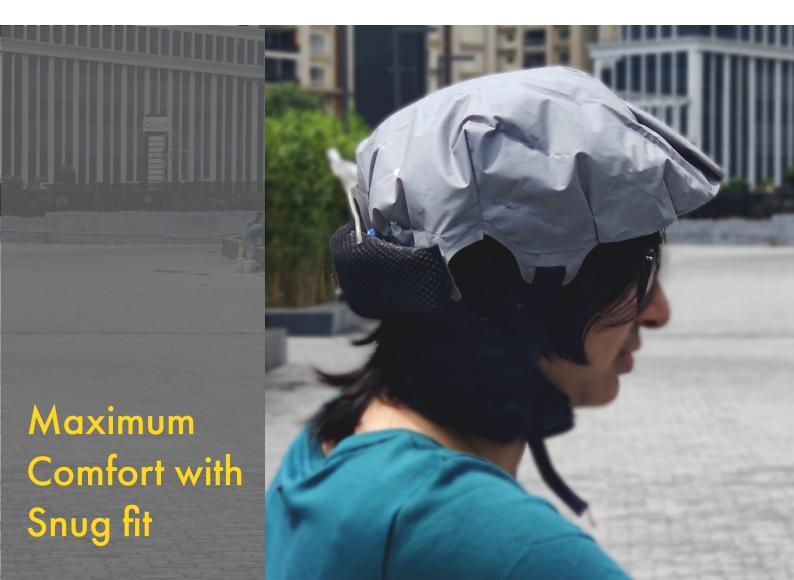

### Tough and Durable Material

The helmet is built from a unique tear resistant material which can withstand harsh conditions. It performs like an air cushion and provides shock absorbance from an impact making it perfectly safe.