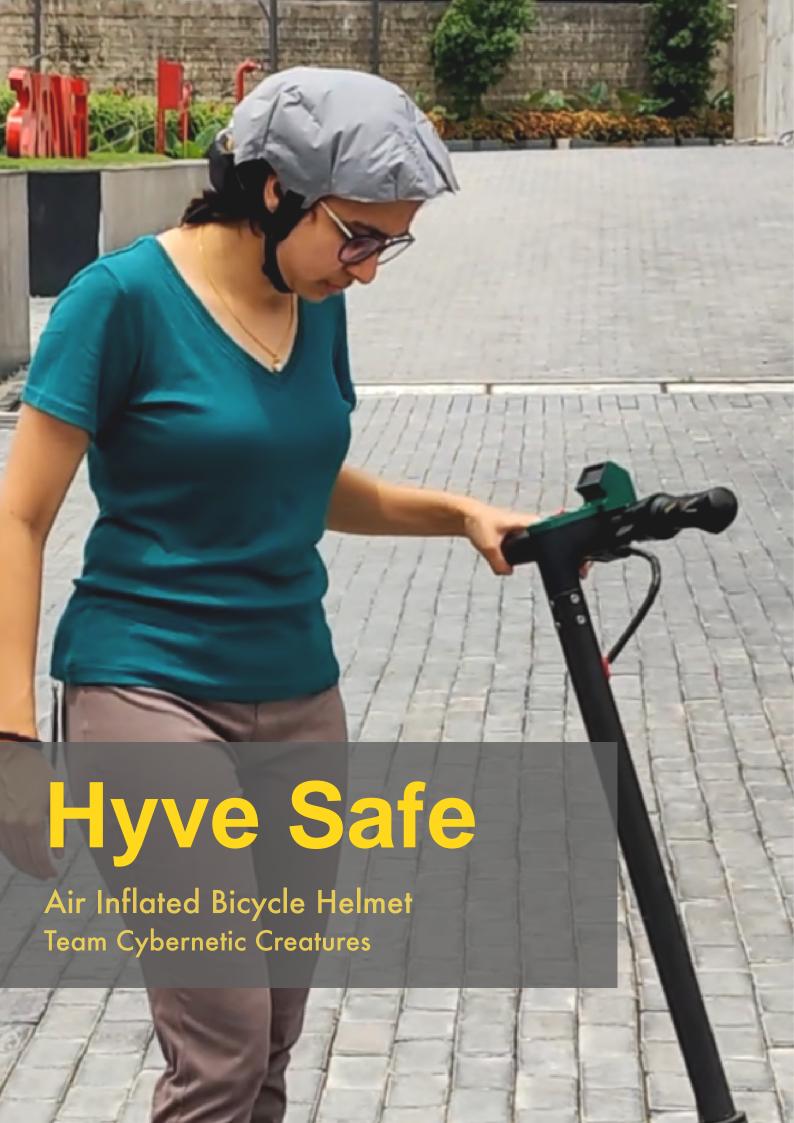

# Tired of carrying around bulky helmets? Hyve Safe is just the right solution for you. It is an Inflatable Helmet

Using the integrated air pump, you can inflate and deflate Hyve Safe in just 35 seconds. It is a handy accessory for every individual who cycles to their work, to the nearby grocery store or just for a ride.