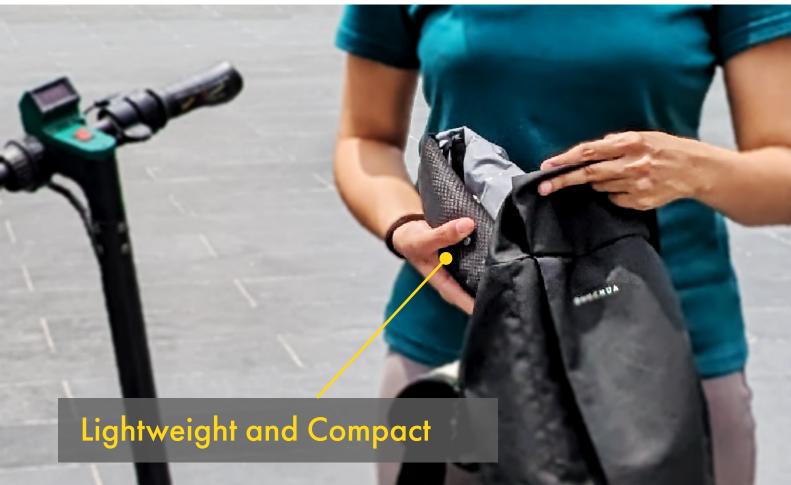

## Travel Light and Safe

Unlike heavier hard helmets, Hyve Safe is ultra light and easy to carry around. Once deflated, the helmet can be rolled up and stored in your backpack, taking up minimal space.