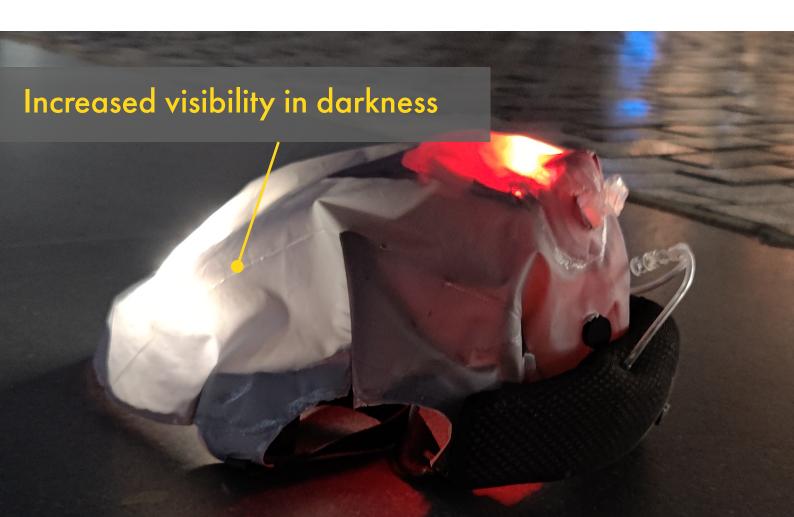

## **Tech Integration**

The helmet houses a mirco air pump, so you can inflate it wherever you are. The LEDs are integrated in the material to give a diffused glow and visibility from 5 meters away.