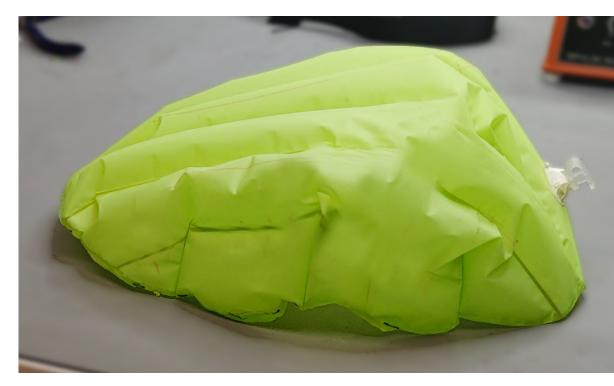

# Tired of carrying around bulky helmets? Hyve Safe is just the right solution for you. It is an Inflatable Helmet

Using the integrated air pump, you can inflate and deflate Hyve Safe in just 35 seconds. It is a handy accessory for every individual who cycles to their work, to the nearby grocery store or just for a ride.

### Tough and Durable Material

The helmet is built from a unique tear resistant material which can withstand harsh conditions. It performs like an air cushion and provides shock absorbance from an impact making it perfectly safe.