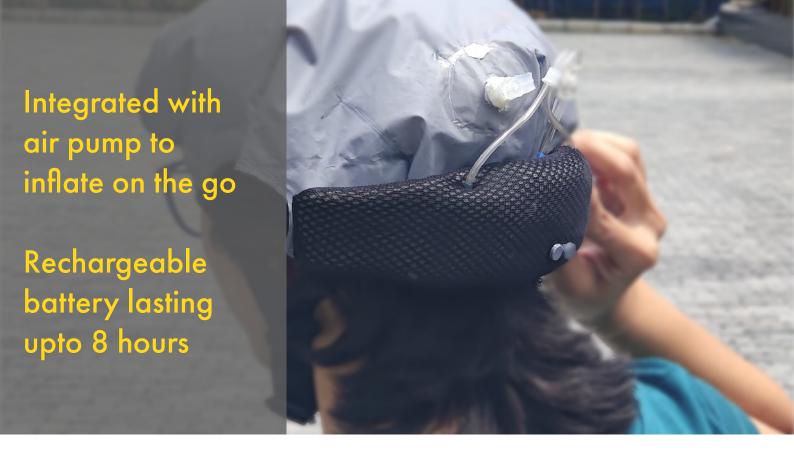

# Tired of carrying around bulky helmets? Hyve Safe is just the right solution for you. It is an Inflatable Helmet

Using the integrated air pump, you can inflate and deflate Hyve Safe in just 35 seconds. It is a handy accessory for every individual who cycles to their work, to the nearby grocery store or just for a ride.

## **Tech Integration**

The helmet houses a mirco air pump, so you can inflate it wherever you are. The LEDs are integrated in the material to give a diffused glow and visibility from 5 meters away.